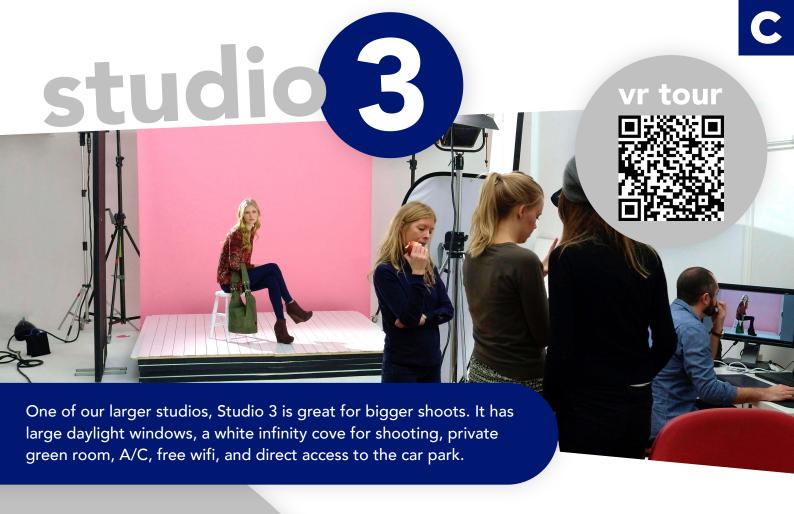

## Studio

L 13.6m x W 6.3m x H 4.5m **Make-Up Room** L 3.9m x W 1.8m (7m<sup>2</sup>)

## features

- White cove
- Possible to drive in a car
  - Possible to black out
- Interconnecting door to Studio 4
  - Separate Make-up Room
  - Superfast wifi included

Ground Floor. It is possible to drive a small car into Studio 3.