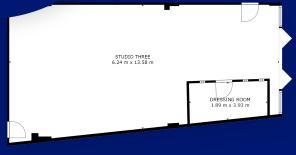

## Studio

L 13.6m x W 6.3m x H 4.5m **Make-Up Room** L 3.9m x W 1.8m (7m<sup>2</sup>)